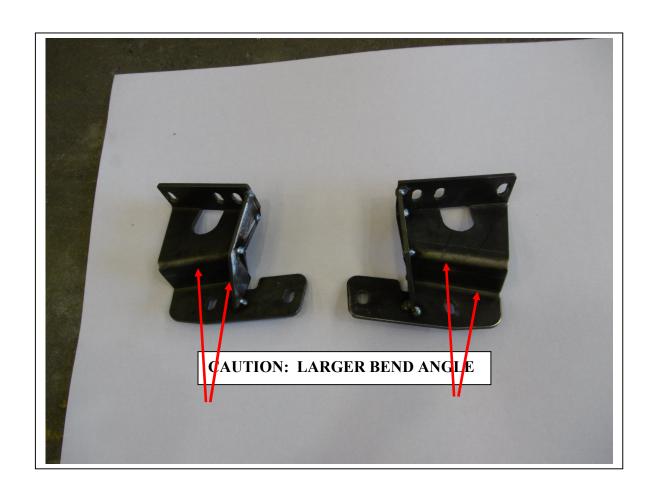

# DESPATCH CHECKLIST NBI50SY

|                             | 14013031                                                                                      |                                            |  |
|-----------------------------|-----------------------------------------------------------------------------------------------|--------------------------------------------|--|
| Work Order #                |                                                                                               | See other side of                          |  |
| Finish:                     |                                                                                               | this page for                              |  |
| Transport:                  |                                                                                               | photos of all                              |  |
| Due Date:                   |                                                                                               | mounts                                     |  |
| BK1 – Be                    | air Steel mounting brackets. olt Kit  is product "the best it can be" I fix before continuing | Wrapper's initials / Checker initials  Yes |  |
| All parts <u>checked</u> ar | nd <u>completed</u> by:                                                                       |                                            |  |
| Nut and bolts:              |                                                                                               | Date/_/                                    |  |
| Order control:              |                                                                                               | Date / /                                   |  |