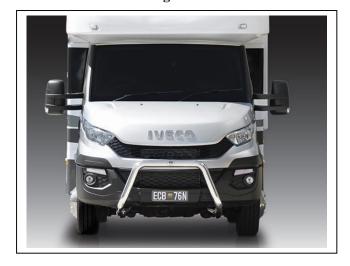

# IVECO DAILY C50 VAN & CAB CHASSIS 01/15on 76mm NUDGE BAR VEHICLE FRONTAL PROTECTION SYSTEM (VFPS) FOR AIR BAG & ADR COMPLIANT VEHICLES

Check installation hardware before commencing.

- 1. Park the vehicle on level ground and apply the hand brake.
- 2. Remove the four front bolts retaining the engine splash guard to allow the splash guard to hang for access to the chassis rails.
- 3. Position the steel mounting brackets under each chassis rail, align with the holes and insert the M10 x 1.25 x 40mm bolts, flat washers and spring washers (supplied) **FINGER TIGTHEN ONLY. See figure 1**
- 4. Align the steel mounting brackets centrally to the vehicle to suit the inside width of the mounting brackets on the Nudge Bar. See figure 2. NOTE: This measurement needs to be correct for the tow lug fitment
- 5. Attach the Nudge bar to the steel mounting brackets using the M10 x 1.25 x 40mm, flat washers and spring washers (supplied) for rear holes. Use the M 10 x 1.25 x 40mm bolts and washers on wire with spring washers and nuts (supplied) for front holes. **FIGNTER TIGHTEN ONLY. See figure 3.**
- 6. Align the Nudge Bar with the vehicle ensuring Nudge Bar is as high as possible in the slotted holes. **TIGHTEN ALL BOLTS. See figures 4 & 5.**
- 7. Re-attach the engine splash guard using the original fasteners.