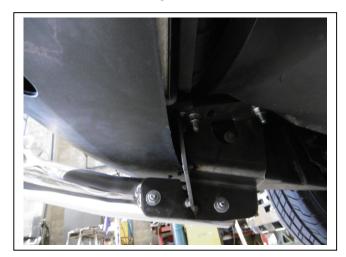

# IVECO DAILY C50 VAN & CAB CHASSIS 01/15on 76mm NUDGE BAR VEHICLE FRONTAL PROTECTION SYSTEM (VFPS) FOR AIR BAG & ADR COMPLIANT VEHICLES

Check installation hardware before commencing.

- 1. Park the vehicle on level ground and apply the hand brake.
- 2. Remove the four front bolts retaining the engine splash guard to allow the splash guard to hang for access to the chassis rails.
- 3. Position the steel mounting brackets under each chassis rail, align with the holes and insert the M10 x 1.25 x 40mm bolts, flat washers and spring washers (supplied) **FINGER TIGTHEN ONLY. See figure 1**
- 4. Align the steel mounting brackets centrally to the vehicle to suit the inside width of the mounting brackets on the Nudge Bar. See figure 2. NOTE: This measurement needs to be correct for the tow lug fitment
- 5. Attach the Nudge bar to the steel mounting brackets using the M10 x 1.25 x 40mm, flat washers and spring washers (supplied) for rear holes. Use the M 10 x 1.25 x 40mm bolts and washers on wire with spring washers and nuts (supplied) for front holes. **FIGNTER TIGHTEN ONLY. See figure 3.**
- 6. Align the Nudge Bar with the vehicle ensuring Nudge Bar is as high as possible in the slotted holes. **TIGHTEN ALL BOLTS. See figures 4 & 5.**
- 7. Re-attach the engine splash guard using the original fasteners.

Tel: 07 3897 5700 Fax: 07 3283 1168

ecb@ecb.com.au www.ecb.com.au

29 Snook St Clontarf QLD 4019 Australia Po Box 122 Margate QLD 4019 Australia

Figure 1

Figure 2

Figure 3

Figure 4 – Side view shown

Figure 5 – Front view shown