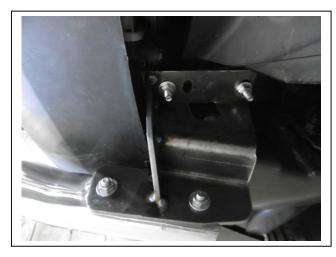

# IVECO DAILY C50 VAN & CAB CHASSIS 01/15on 76mm NUDGE BAR VEHICLE FRONTAL PROTECTION SYSTEM (VFPS) FOR AIR BAG & ADR COMPLIANT VEHICLES

Check installation hardware before commencing.

- 1. Park the vehicle on level ground and apply the hand brake.
- 2. Remove the four front bolts retaining the engine splash guard to allow the splash guard to hang for access to the chassis rails.
- 3. Position the steel mounting brackets under each chassis rail, align with the holes and insert the M10 x 1.25 x 40mm bolts, flat washers and spring washers (supplied) **FINGER TIGTHEN ONLY. See figure 1**
- 4. Align the steel mounting brackets centrally to the vehicle to suit the inside width of the mounting brackets on the Nudge Bar. See figure 2. NOTE: This measurement needs to be correct for the tow lug fitment
- 5. Attach the Nudge bar to the steel mounting brackets using the M10 x 1.25 x 40mm, flat washers and spring washers (supplied) for rear holes. Use the M 10 x 1.25 x 40mm bolts and washers on wire with spring washers and nuts (supplied) for front holes. **FIGNTER TIGHTEN ONLY. See figure 3.**
- 6. Align the Nudge Bar with the vehicle ensuring Nudge Bar is as high as possible in the slotted holes. **TIGHTEN ALL BOLTS. See figures 4 & 5.**
- 7. Re-attach the engine splash guard using the original fasteners.

Tel: 07 3897 5700 Fax: 07 3283 1168

ecb@ecb.com.au www.ecb.com.au

29 Snook St Clontarf QLD 4019 Australia Po Box 122 Margate QLD 4019 Australia

Figure 1

Figure 2

Figure 3

Figure 4 – Side view shown

Figure 5 – Front view shown